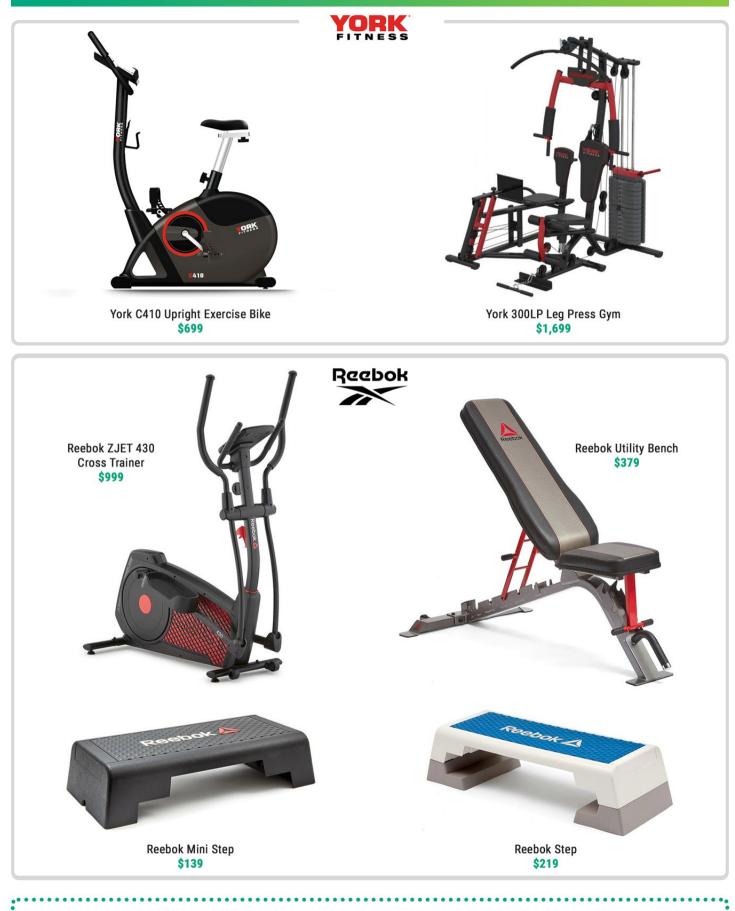

# **GYM ACCESSORIES**

Nike Sport Towel Medium \$50

Nike Sport Water Bottle 600ml \$17

The Good Gun Massage Gu \$370

Onsport Fitness Multi Function Aerobic Step \$149

Onsport Fitness Kettlebell 8kg \$39.95

Onsport Fitness Three Wheeled Ab Roller \$39.95