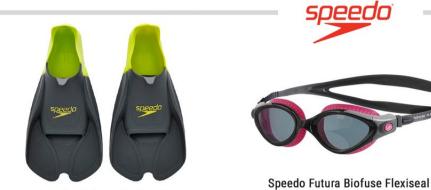

# SWIMMING

Speedo Futura Biofuse Flexiseal Goggles Women's \$40

Speedo Century Jammer Men's \$70