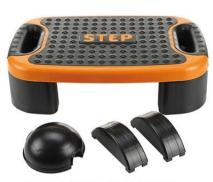

# **GYM ACCESSORIES**

Nike Sport Towel Medium \$50

Nike Sport Water Bottle 600ml \$17

The Good Gun Massage Gu \$370

Onsport Fitness Multi Function Aerobic Step \$149

Onsport Fitness Kettlebell 8kg \$39.95

Onsport Fitness Three Wheeled Ab Roller \$39.95