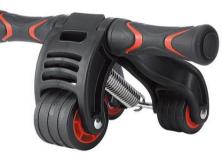

# **GYM ACCESSORIES**

Nike Sport Towel Medium \$50

Nike Sport Water Bottle 600ml \$17

The Good Gun Massage Gu \$370

Onsport Fitness Multi Function Aerobic Step \$149

Onsport Fitness Kettlebell 8kg \$39.95

Onsport Fitness Three Wheeled Ab Roller \$39.95